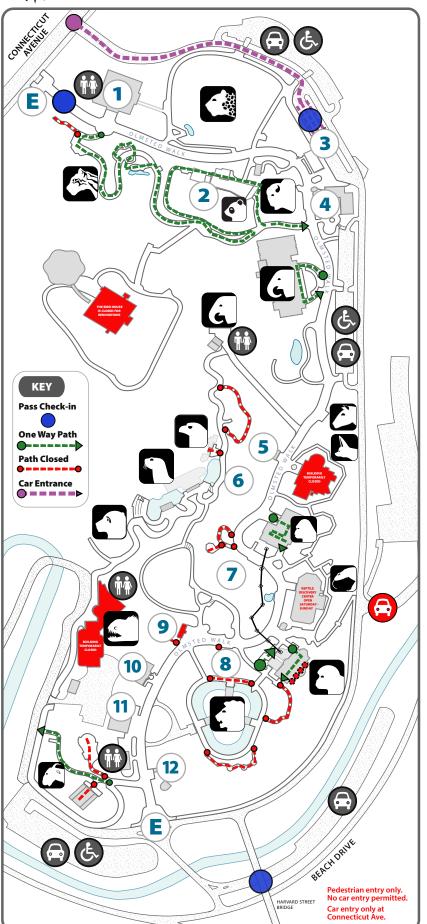

## **UPPER ZOO**

**AMERICAN BISON** 

The Bird House is closed for renovations

**ELEPHANT TRAILS** 

#### VALLEY

**AMERICAN** TRAIL

ANDEAN **BEARS** 

**ELEPHANT OUTPOST** 

Amazonia is temporarily closed

**BALD EAGLE** 

KIDS' **FARM** 

#### LOWER ZOO

PRZEWALSKI'S **HORSE** 

Reptile Discovery Center is open Saturdays & Sundays

**Small Mammal House is** temporarily closed

THINK TANK O-LINE

**GREAT APES O-LINE** 

**GREAT** CATS

## **VISITOR GUIDE**

VISITOR CENTER (\$)

**BUS LOT** 

(**4**) PANDA PLAZA

6 SEAL ROCK CAFE seasonal

**GREAT MEADOW** 

**GREAT CATS GIFT SHOP** 

(11) MANE GRILL

CONSERVATION PAVILION

(12) LION - TIGER HILL

### KEY

pedestrian entry

first aid & police

food & drink

information

gift shop

parking 🕞